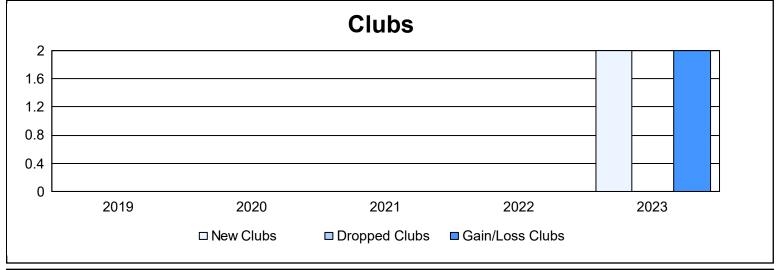

District 111RS As of June 2023 Cumulative

| Year      | New<br>Clubs | Dropped<br>Clubs | Gain/<br>Loss<br>Clubs | New<br>Members | Charter<br>Members | Reinstate<br>Members | Transfer<br>Members | Total<br>Member<br>Added | Total<br>Members<br>Dropped | Gain/<br>Loss<br>Members |
|-----------|--------------|------------------|------------------------|----------------|--------------------|----------------------|---------------------|--------------------------|-----------------------------|--------------------------|
| 2018-2019 | 0            | 0                | 0                      | 88             | 0                  | 0                    | 11                  | 99                       | 132                         | -33                      |
| 2019-2020 | 0            | 0                | 0                      | 92             | 0                  | 2                    | 6                   | 100                      | 131                         | -31                      |
| 2020-2021 | 0            | 0                | 0                      | 59             | 0                  | 5                    | 6                   | 70                       | 99                          | -29                      |
| 2021-2022 | 0            | 0                | 0                      | 71             | 0                  | 1                    | 10                  | 82                       | 131                         | -49                      |
| 2022-2023 | 2            | 0                | 2                      | 80             | 42                 | 4                    | 4                   | 130                      | 144                         | -14                      |
| Average   | 0            | 0                | 0                      | 78             | 8                  | 2                    | 7                   | 96                       | 127                         | -31                      |